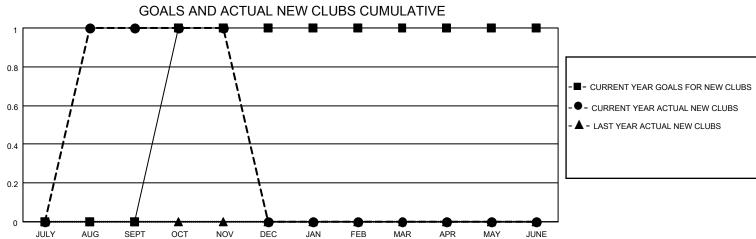

## District N 1

| Clubs         |               |             |               | Members               |                       |                         |                                                    |  |
|---------------|---------------|-------------|---------------|-----------------------|-----------------------|-------------------------|----------------------------------------------------|--|
|               | RESULTS FOR   | R 2020-2021 |               | RESULTS FOR 2020-2021 |                       |                         |                                                    |  |
| QUARTER       | NEW CLUB GOAL | NEW CLUBS   | DROPPED CLUBS | QUARTER MEMB          | ER GROWTH NET<br>GOAL | MEMBER GROWTH<br>ACTUAL | DROPPED<br>MEMBERS ACTUAL<br>(including transfers) |  |
| JULY/AUG/SEPT | 0             | 1           | 0             | JULY/AUG/SEPT         | 10                    | 36                      | 23                                                 |  |
| OCT/NOV/DEC   | 1             | 0           | 0             | OCT/NOV/DEC           | 0                     | 25                      | 37                                                 |  |
| JAN/FEB/MAR   | 0             | 0           | 0             | JAN/FEB/MAR           | 10                    | 0                       | 0                                                  |  |
| APR/MAY/JUNE  | 0             | 0           | 0             | APR/MAY/JUNE          | 10                    | 0                       | 0                                                  |  |