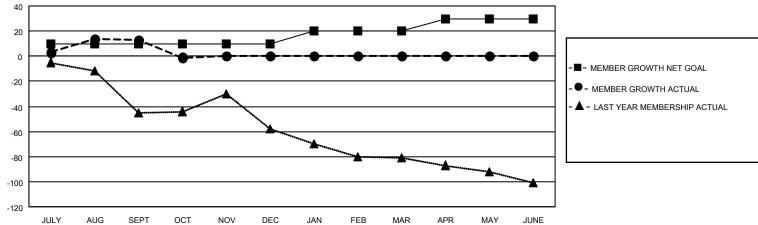

## District N 1

| Clubs         |               |             |               | Members               |                       |                         |                                                    |  |
|---------------|---------------|-------------|---------------|-----------------------|-----------------------|-------------------------|----------------------------------------------------|--|
|               | RESULTS FOR   | R 2020-2021 |               | RESULTS FOR 2020-2021 |                       |                         |                                                    |  |
| QUARTER       | NEW CLUB GOAL | NEW CLUBS   | DROPPED CLUBS | QUARTER MEMB          | ER GROWTH NET<br>GOAL | MEMBER GROWTH<br>ACTUAL | DROPPED<br>MEMBERS ACTUAL<br>(including transfers) |  |
| JULY/AUG/SEPT | 0             | 1           | 0             | JULY/AUG/SEPT         | 10                    | 36                      | 23                                                 |  |
| OCT/NOV/DEC   | 1             | 0           | 0             | OCT/NOV/DEC           | 0                     | 25                      | 37                                                 |  |
| JAN/FEB/MAR   | 0             | 0           | 0             | JAN/FEB/MAR           | 10                    | 0                       | 0                                                  |  |
| APR/MAY/JUNE  | 0             | 0           | 0             | APR/MAY/JUNE          | 10                    | 0                       | 0                                                  |  |